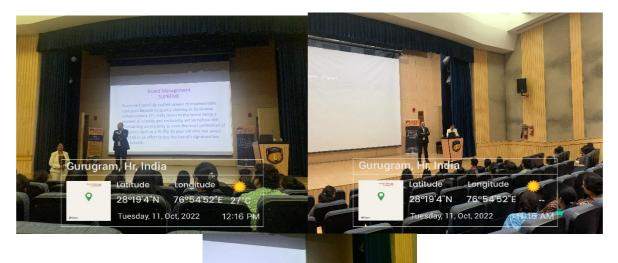

# **Glimpses of the Event**

Amity University Haryana Manesar Gurgaon-122413

Registrar
Amity University Haryana
Manesar Gurgaon-122413

(Accredited with Grade 'A' by NAAC)