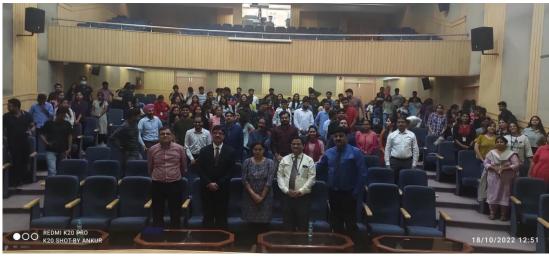

#### **Brief-**

A notable feature of the Indian Constitution is the dignified and crucial position accorded to the Judiciary. Judge is the highest and the most respected position in the legal/judicial system of India. They are impartial decision-makers in the pursuit of justice and rule on questions of law, act as a referee between the litigating parties and renders decisions in legal disputes. Due to the importance and responsibilities assigned to Judiciary, the demand to pursue Judicial services as career has become quite evident among majority of law students. In order to help the ALS students as well as to equip them with the required knowledge to get selected in the Judicial Examination of various States and to make their dream of becoming a Judicial Officer a reality, Amity Law School, AUH conducted a Guest Lecture on "How to Crack Judiciary", on 11th April, 2022 from 12PM-1:30 PM.

The idea behind this was to provide a conceptual introduction about taking up Judiciary as a career option and tools and techniques to be adopted in order to clear Judicial Services Examination. The session was chaired by **Mr. Nikhil Kashyap**, **Director**, **Karat Lawz Academy** which is a leading coaching institute in New Delhi, by using ICT facilities. It was attended by 104 attendees

(Faculty members -02 & Students-102).

The session started with the opening remarks from Maj Gen P.K. Sharma (Retd) Professor & Registrar

Director, Amity Law School and Dean Faculty of Law Amity University Haryana. He welcomes