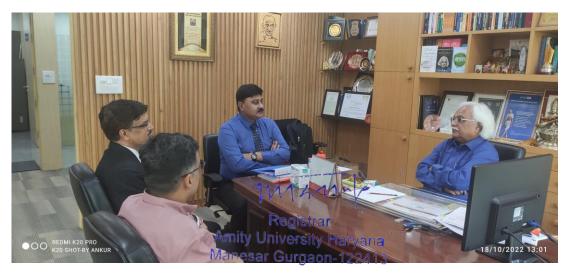

(Faculty members -02 & Students-102).

The session started with the opening remarks from Maj Gen P.K. Sharma (Retd) Professor & Registrar

Director, Amity Law School and Dean Faculty of Law Amity University Haryana. He welcomes

Manesar Gurgaon-122413

the guest and expressed his happiness on organising such a lecture were students could learn the

techniques for the preparation of Judicial Examinations.

The Guest apprised briefly about the Qualifications to appear for the Judicial Services examination